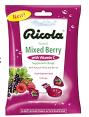

# **NEW PRODUCTS** AND PROMOTIONS

Ricola USA

USA

Ricola has extended its natural cough and throat drop line with Natural Mixed Berry Vitamin C Drops, made with various mountain berries, Swiss alpine herbs and vitamin C. Two drops provide 100% RDV of vitamin C. The SRP is \$1.99.