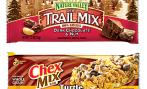

#### **General Mills**

USA

Nature Valley Chewy Trail Mix bars are made with allnatural ingredients, including nuts, raisins, granola and chocolate. The 1.2 oz bars are available in Dark Chocolate & Nut flavor.

Chex Mix Bars are now available in two new varieties — Chocolate Chunk and Turtle. Sold as 1.2 oz bars.

Sweet & Salty Bugles Chocolate Peanut Butter snack is a combination of corn Bugles, peanut butter and chocolate in a 3.25 oz bag.