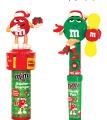

# **CandyRific**

USA

The Skittles Light Up Rainbow Wand combines a toy wand with a .54 oz package of Skittles. The candy is in the base of the wand. The SRP is \$3.99.

M&M Holiday Sticker Stampers hold candy, a stamper and stickers. The character on the top holds the stamper. Four characters available. There are 15 stickers and 15 g of M&M's in the

M&M Holiday Candy Fans are battery-operated mini fans with M&M's characters in Valentine's, Easter, Halloween and Christmas themes. M&M's candies included. The SRP is \$3.99.

Tel: +1 (502) 893 3626

base. The SRP is \$2.99.